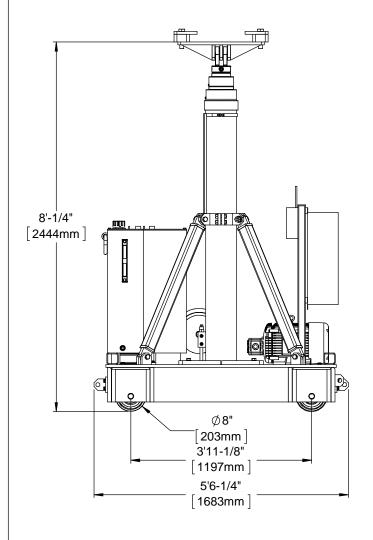

| Weight | 3,748 | lbs |
|--------|-------|-----|
|        | 1,700 | kg  |

MODEL 4160SC

36 Tonne (40 TON) CAPACITY SELF-CONTAINED POWER

ANGULAR: ±1/2° DATE PART NUMBER 4160S007
3-14-2011 REV. SHEET 1 OF 1

3/15/2011 9:11 AM