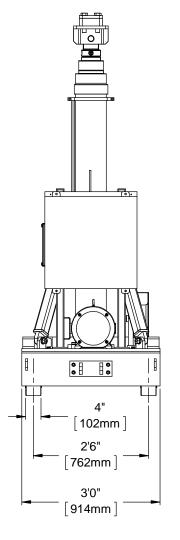

| Weight | 3,748 | lbs |
|--------|-------|-----|
|        | 1,700 | kg  |

MODEL 4160SC

36 Tonne (40 TON) CAPACITY SELF-CONTAINED POWER

ANGULAR: ±1/2° DATE PART NUMBER 4160S007
3-14-2011 REV. SHEET 1 OF 1

3/15/2011 9:11 AM